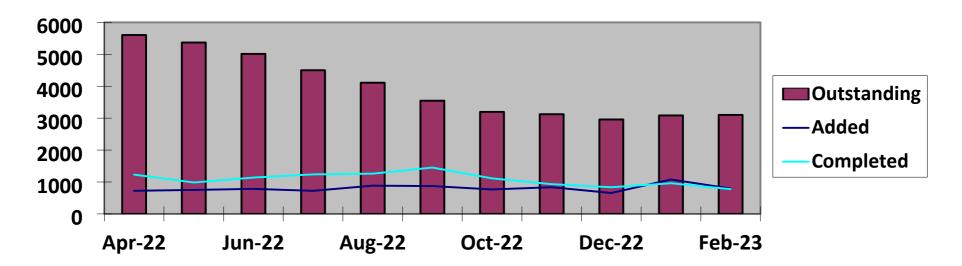

### **Case levels**

Number of outstanding cases

The Backlog Project tracing tasks have been removed as they do not represent work to be completed.